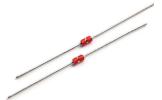

## **DO-35 High Temp Glass Encapsulated Thermistors**

- Resistance values ranging from 10KΩ to 100KΩ
- Tolerances of ±1%, 5% and 10%
- Max operating temperature of 300°C