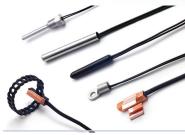

# Thermistor Probe Assemblies

- Styles include Pipe Clip-On, Threaded, Straight, Ring Lug, Flag, Hex Head, and Vinyl
- Max operating temperatures options:
  Thermistor Probes +80°C, +105°C, +150°C
  RTD Probes +200°C