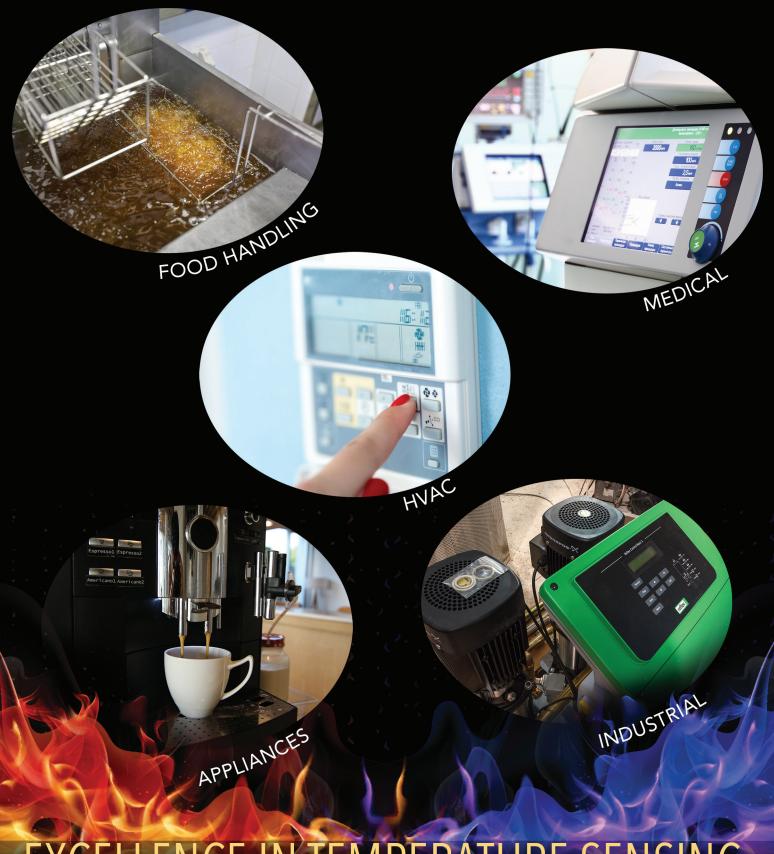

# THERMISTORS • RTDs • THERMISTOR & RTD PROBES

EXCELLENCE IN TEMPERATURE SENSING

Master Electronics, Online Components and Electro Sonic stock a wide variety of thermistors, RTDs and probe assemblies from El Sensor Technologies.

# Thermistor Probe Assemblies

- Styles include Pipe Clip-On, Threaded, Straight, Ring Lug, Flag, Hex Head, and Vinyl
- Max operating temperatures options:
  Thermistor Probes +80°C, +105°C, +150°C
  RTD Probes +200°C