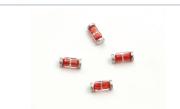

## **High Temperature Surface Mount MELF Thermistors**

- Resistance values ranging from  $500\Omega$  to  $100K\Omega$
- Tolerances of ±1% and ±10%
- Max operating temperature of 300°C