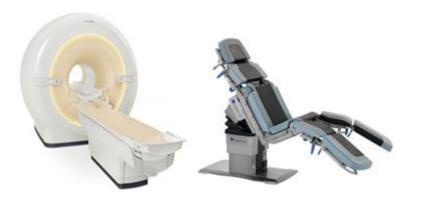

#### Motors & Drives

- Ventilation and respiratory monitors
- MRI / operating tables
- Imaging machinery
- Patient lifters
- Dialysis machines
- Respirators

VDC3.25.07

ECI63.40 + Planetary Gear

Performax® Plus planetary gear