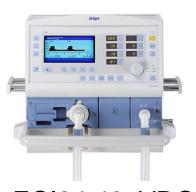

#### Motors & Drives

- Ventilation and respiratory monitors
- MRI / operating tables
- Imaging machinery
- Patient lifters
- Dialysis machines
- Respirators

VDC3.25.07

ECI63.40 + Planetary Gear

Performax® Plus planetary gear