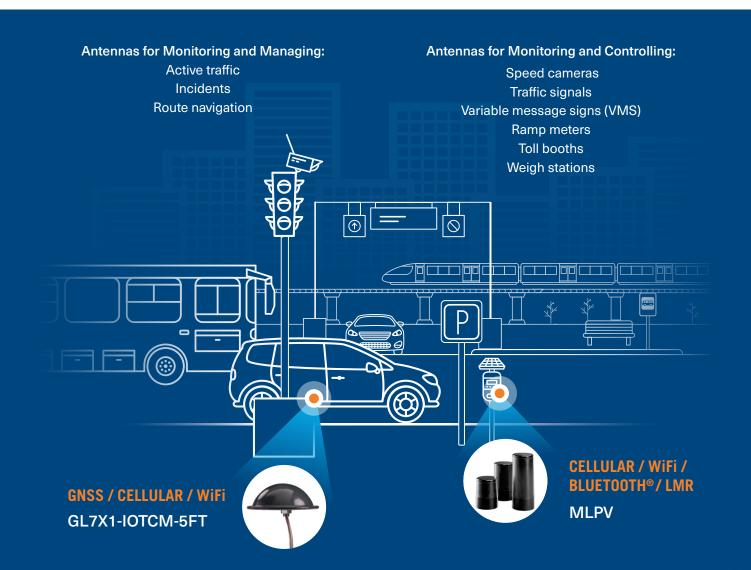

### **Antenna Solutions for Smart Roadways**

| Featured Platform(s)     | <b>Description Title</b>                                   | Mounting<br>Location | Frequency<br>Ranges                                                                                     | Ports                            | Color                |
|--------------------------|------------------------------------------------------------|----------------------|---------------------------------------------------------------------------------------------------------|----------------------------------|----------------------|
| GNSS / CELLULAR / WiFi   |                                                            |                      |                                                                                                         |                                  |                      |
| GL7X1-IOTCM-5FT          | Impact Resistant<br>Permanent Mount<br>Combination Antenna | Cabinet<br>Exterior  | 600 MHz - 6 GHz<br>2.4 - 2.5 GHz<br>4.9 - 5.9 GHz<br>1565 - 1608 MHz                                    | 7-in-1 (4 LTE + 2 WiFi + 1 GNSS) | Grey                 |
| CELLULAR / WiFi / BLUETO | OTH®/LMR                                                   |                      |                                                                                                         |                                  |                      |
| MLPV                     | Low Profile Whipless<br>Multiband Antennas                 | Exterior*            | 380 - 410 MHz<br>406 - 430 MHz<br>430 - 450 MHz<br>698 - 3800 MHz<br>618 MHz - 6 GHz<br>2.4 GHz / 5 GHz |                                  | Black<br>or<br>White |